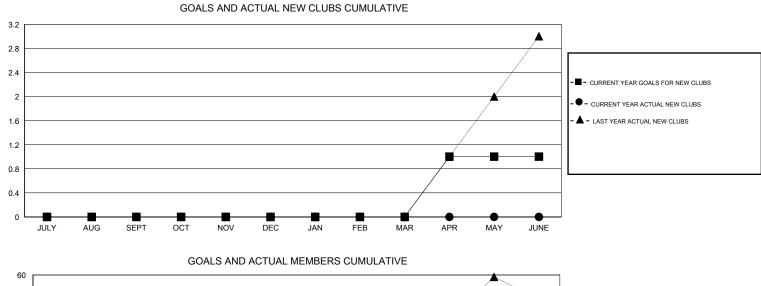

## GMT: John Muller

| er               |                   | LOCATIC          | A                |         |                    |                            |
|------------------|-------------------|------------------|------------------|---------|--------------------|----------------------------|
|                  | Clubs             |                  |                  |         |                    | Members                    |
| RESU             | LTS FOR 2014-2015 |                  |                  |         | RESU               | LTS FOR 2014-2015          |
| NEW CLUB<br>GOAL | NEW CLUBS         | DROPPED<br>CLUBS | NET<br>GAIN/LOSS | QUARTER | NEW MEMBER<br>GOAL | CHARTER AND<br>NEW MEMBERS |

|               | GOAL |   | CLUBS | GAIN/LOSS |               | GOAL | NEW MEMBERS<br>ADDED | MEMBERS | GAIN/LOSS |
|---------------|------|---|-------|-----------|---------------|------|----------------------|---------|-----------|
| JULY/AUG/SEPT | 0    | 0 | 0     | 0         | JULY/AUG/SEPT | 7    | 18                   | 40      | -22       |
| OCT/NOV/DEC   | 0    | 0 | 0     | 0         | OCT/NOV/DEC   | 0    | 18                   | 29      | -11       |
| JAN/FEB/MAR   | 0    | 0 | 0     | 0         | JAN/FEB/MAR   | 2    | 0                    | 0       | 0         |
| APR/MAY/JUNE  | 1    | 0 | 0     | 0         | APR/MAY/JUNE  | 25   | 0                    | 0       | 0         |