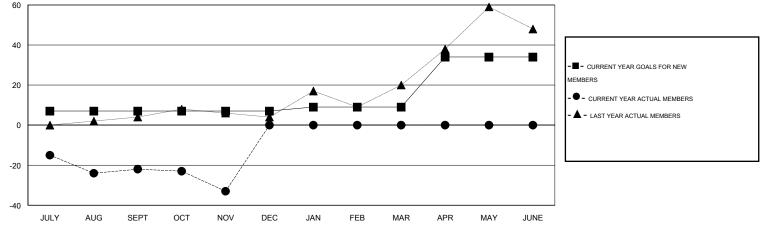

## GMT: John Muller

| er               |                   | LOCATIC          | A                |         |                    |                            |
|------------------|-------------------|------------------|------------------|---------|--------------------|----------------------------|
|                  | Clubs             |                  |                  |         |                    | Members                    |
| RESU             | LTS FOR 2014-2015 |                  |                  |         | RESU               | LTS FOR 2014-2015          |
| NEW CLUB<br>GOAL | NEW CLUBS         | DROPPED<br>CLUBS | NET<br>GAIN/LOSS | QUARTER | NEW MEMBER<br>GOAL | CHARTER AND<br>NEW MEMBERS |

|               | GOAL |   | CLUBS | GAIN/LOSS |               | GOAL | NEW MEMBERS<br>ADDED | MEMBERS | GAIN/LOSS |
|---------------|------|---|-------|-----------|---------------|------|----------------------|---------|-----------|
| JULY/AUG/SEPT | 0    | 0 | 0     | 0         | JULY/AUG/SEPT | 7    | 18                   | 40      | -22       |
| OCT/NOV/DEC   | 0    | 0 | 0     | 0         | OCT/NOV/DEC   | 0    | 18                   | 29      | -11       |
| JAN/FEB/MAR   | 0    | 0 | 0     | 0         | JAN/FEB/MAR   | 2    | 0                    | 0       | 0         |
| APR/MAY/JUNE  | 1    | 0 | 0     | 0         | APR/MAY/JUNE  | 25   | 0                    | 0       | 0         |